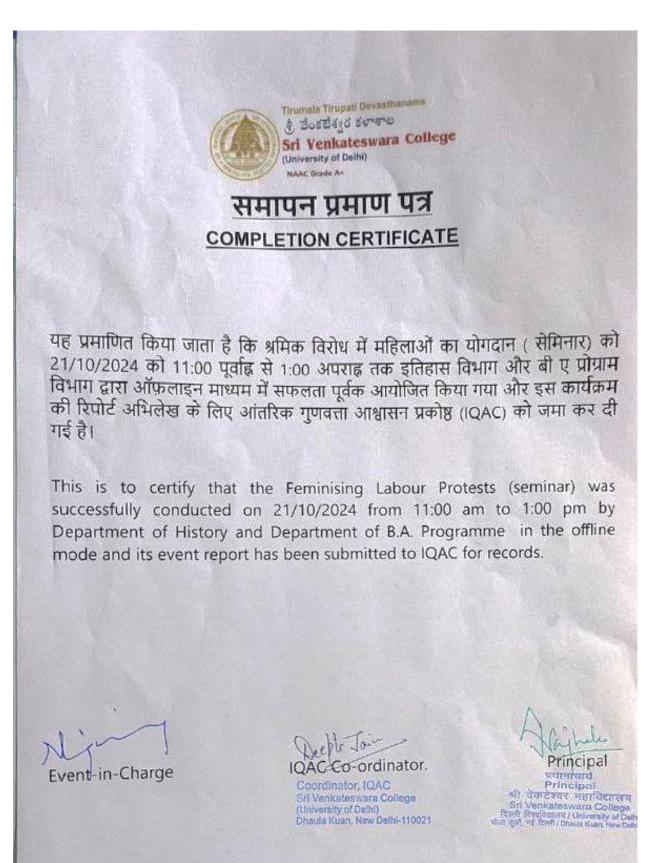

#### **EVENT REPORT**

| DATE               | DEPARTMENT                               | <b>COMMITTEE/SOCIETY</b>                                        | COORDINATORS' NAME     |  |  |  |
|--------------------|------------------------------------------|-----------------------------------------------------------------|------------------------|--|--|--|
| 21st October, 2024 | Department of History                    | History Association and                                         | Dr. Nuti Namita        |  |  |  |
|                    | and Department of B.A.                   | Committee of B.A.                                               | Dr. Ning Muan Ching    |  |  |  |
|                    | Programme                                | Programme                                                       | Dr. Jhansi Rangu       |  |  |  |
| TIME               | VENUE                                    | NUMBER OF                                                       | NATURE: Outdoor/Indoor |  |  |  |
| 11.00              |                                          | PARTICIPANTS                                                    | online/offline/hybrid  |  |  |  |
| 11:00 a.m. to 1:00 | Seminar Hall                             | 173                                                             | Outdoor, Offline       |  |  |  |
| p.m.               |                                          |                                                                 |                        |  |  |  |
|                    |                                          |                                                                 |                        |  |  |  |
|                    |                                          |                                                                 |                        |  |  |  |
| FINANCIAL          | Yes                                      |                                                                 |                        |  |  |  |
| SUPPORT/ASSIS      | 2500 By History Department as Honorarium |                                                                 |                        |  |  |  |
| TANCE (if any):    | 2500 By B.A. Programme                   | 2500 By B.A. Programme Department for refreshments and memento. |                        |  |  |  |

#### **BRIEF INFORMATION ABOUT THE ACTIVITY**

| TOPIC/SUBJECT OF<br>THE ACTIVITY | Feminising Labour Protests: Women Workers' Militancy and collective<br>Actions in late colonial Bombay (1920-1940)                                                                                                                                                                                                                                                                                                                                                                                                                                                         |
|----------------------------------|----------------------------------------------------------------------------------------------------------------------------------------------------------------------------------------------------------------------------------------------------------------------------------------------------------------------------------------------------------------------------------------------------------------------------------------------------------------------------------------------------------------------------------------------------------------------------|
| OBJECTIVES                       | <ul> <li>To question old views that mostly credit men in labor movements, helping students see a fuller picture of gender roles in class struggles.</li> <li>To show that women workers played important roles, encouraging students to include different viewpoints in history.</li> <li>To explore how women took part in strikes and protests, showing the value of looking at everyone's contributions in historical events.</li> <li>To introduce students to new archives, inspiring them to find fresh sources for their own research and helping answer</li> </ul> |
| METHODOLOGY                      | questions about where to begin.We invited Dr. Robert Rahman Raman to speak on the topic.We encouraged students participate in this session. We made allthe necessary plans to hold the seminar. Dr. Raman delivered an                                                                                                                                                                                                                                                                                                                                                     |
|                                  | engaging lecture, and the session ended with an interactive question and answer segment.                                                                                                                                                                                                                                                                                                                                                                                                                                                                                   |

#### **PROOFS & DOCUMENTS ATTACHED** (Tick mark the proofs attached):

| 1            | 2                        | 3                     | 4       | 5         |
|--------------|--------------------------|-----------------------|---------|-----------|
| Notice &     | Number of Participants & | Video clip            | Photos  | Feedback  |
| Letters      | Name of participants     |                       |         | Form &    |
|              |                          | https://drive.google. |         | analysis  |
|              |                          | com/file/d/1uCkOo     |         |           |
|              |                          | DfOwZHzYTxlZ1u        |         |           |
|              |                          | yKQMTZcpSj14L/v       |         |           |
|              |                          | iew?usp=sharing       |         |           |
| 6            | 7                        | 8                     | 9       | 10        |
| News clip    | Sample Copy of the       | Posters/ Invites      | Event   | Any other |
| with details | Certificate              |                       | report  | document  |
|              |                          |                       | Atteste |           |
|              |                          |                       | d by    |           |
|              | V                        |                       | Event   |           |
|              | -                        |                       | Coordi  |           |
|              |                          |                       | nator & |           |
|              |                          |                       | IQAC    |           |
|              |                          |                       | Coordi  |           |
|              |                          |                       | nator   |           |