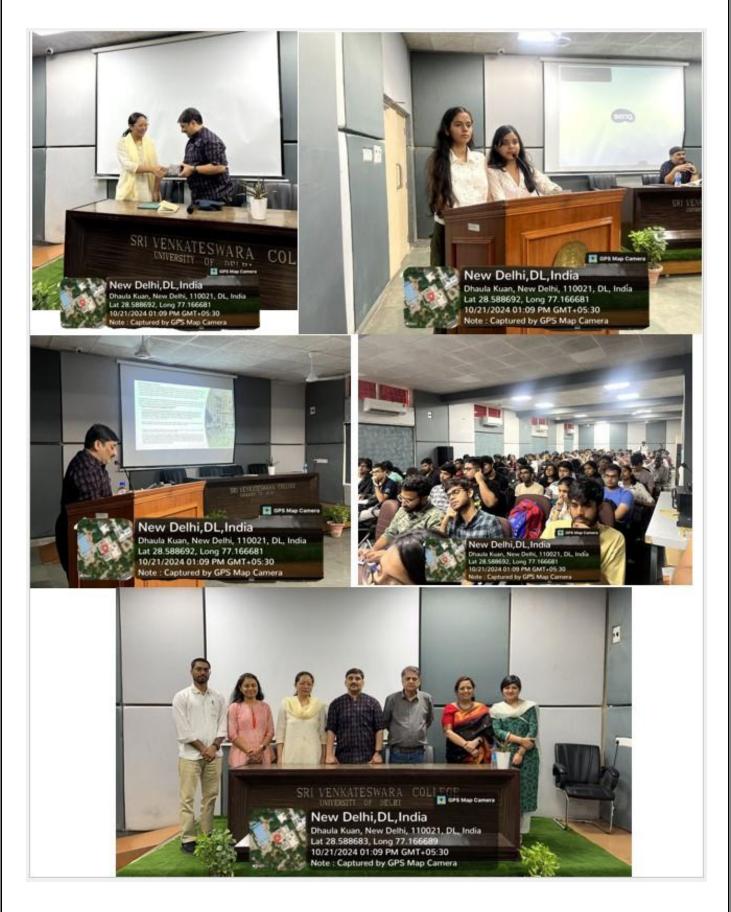

#### **EVENT REPORT**

| DATE               | DEPARTMENT                               | <b>COMMITTEE/SOCIETY</b>                                        | COORDINATORS' NAME     |  |  |  |
|--------------------|------------------------------------------|-----------------------------------------------------------------|------------------------|--|--|--|
| 21st October, 2024 | Department of History                    | History Association and                                         | Dr. Nuti Namita        |  |  |  |
|                    | and Department of B.A.                   | Committee of B.A.                                               | Dr. Ning Muan Ching    |  |  |  |
|                    | Programme                                | Programme                                                       | Dr. Jhansi Rangu       |  |  |  |
| TIME               | VENUE                                    | NUMBER OF                                                       | NATURE: Outdoor/Indoor |  |  |  |
| 11.00              |                                          | PARTICIPANTS                                                    | online/offline/hybrid  |  |  |  |
| 11:00 a.m. to 1:00 | Seminar Hall                             | 173                                                             | Outdoor, Offline       |  |  |  |
| p.m.               |                                          |                                                                 |                        |  |  |  |
|                    |                                          |                                                                 |                        |  |  |  |
|                    |                                          |                                                                 |                        |  |  |  |
| FINANCIAL          | Yes                                      |                                                                 |                        |  |  |  |
| SUPPORT/ASSIS      | 2500 By History Department as Honorarium |                                                                 |                        |  |  |  |
| TANCE (if any):    | 2500 By B.A. Programme                   | 2500 By B.A. Programme Department for refreshments and memento. |                        |  |  |  |

#### **BRIEF INFORMATION ABOUT THE ACTIVITY**

| TOPIC/SUBJECT OF<br>THE ACTIVITY | Feminising Labour Protests: Women Workers' Militancy and collective<br>Actions in late colonial Bombay (1920-1940)                                                                                                                                                                                                                                                                                                                                                                                                                                                         |
|----------------------------------|----------------------------------------------------------------------------------------------------------------------------------------------------------------------------------------------------------------------------------------------------------------------------------------------------------------------------------------------------------------------------------------------------------------------------------------------------------------------------------------------------------------------------------------------------------------------------|
| OBJECTIVES                       | <ul> <li>To question old views that mostly credit men in labor movements, helping students see a fuller picture of gender roles in class struggles.</li> <li>To show that women workers played important roles, encouraging students to include different viewpoints in history.</li> <li>To explore how women took part in strikes and protests, showing the value of looking at everyone's contributions in historical events.</li> <li>To introduce students to new archives, inspiring them to find fresh sources for their own research and helping answer</li> </ul> |
| METHODOLOGY                      | questions about where to begin.We invited Dr. Robert Rahman Raman to speak on the topic.We encouraged students participate in this session. We made allthe necessary plans to hold the seminar. Dr. Raman delivered an                                                                                                                                                                                                                                                                                                                                                     |
|                                  | engaging lecture, and the session ended with an interactive question and answer segment.                                                                                                                                                                                                                                                                                                                                                                                                                                                                                   |

| INVITED SPEAKERS | Robert Rahman Raman holds a doctoral degree in modern                                                       |
|------------------|-------------------------------------------------------------------------------------------------------------|
| WITH AFFLIATION  | Indian history from the Centre for Modern Indian Studies                                                    |
| DETAILS          | (CeMIS), University of Göttingen. His research interests are                                                |
| (IF ANY)         | Labour History, Urban Studies, Popular Mobilizations, and                                                   |
|                  | anti-colonial movements, with expertise in the history of                                                   |
|                  | Bombay's mill workers. He is currently a Postdoctoral fellow at                                             |
|                  | the Lakshmi Mittal South Asia Institute, Harvard University.                                                |
| OUTCOMES         | • A deeper understanding of women's roles in labor history, seeing beyond traditional male-focused stories. |
|                  | • Skills to include different perspectives in their research,                                               |
|                  | making it more inclusive.                                                                                   |
|                  | • Experience in finding and using new archival sources for                                                  |
|                  | their studies.                                                                                              |
|                  | • Insight into the value of including overlooked voices in labor                                            |
|                  | studies.                                                                                                    |
|                  | • Confidence and guidance to start their own research journeys,                                             |
|                  | with tools to shape a more inclusive archival approach in the                                               |
|                  | future.                                                                                                     |